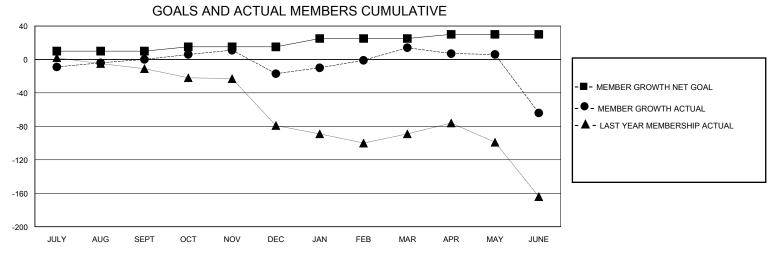

## District 35 I

Results as of: 6/30/2024

| GMT:          |               | LOC         | CATION FLORIDA |                       |                         |                         | GMT CA                                           |  |  |
|---------------|---------------|-------------|----------------|-----------------------|-------------------------|-------------------------|--------------------------------------------------|--|--|
|               | Cluk          | os          |                | Members               |                         |                         |                                                  |  |  |
|               | RESULTS FOR   | R 2023-2024 |                | RESULTS FOR 2023-2024 |                         |                         |                                                  |  |  |
| QUARTER       | NEW CLUB GOAL | NEW CLUBS   | DROPPED CLUBS  | QUARTER MEI           | MBER GROWTH NET<br>GOAL | MEMBER GROWTH<br>ACTUAL | DROPPED<br>MEMBERS ACTUA<br>(including transfers |  |  |
| JULY/AUG/SEPT | 0             | 0           | 1              | JULY/AUG/SEPT         | 10                      | 46                      | 35                                               |  |  |
| OCT/NOV/DEC   | 1             | 0           | 1              | OCT/NOV/DEC           | 5                       | 55                      | 66                                               |  |  |
| JAN/FEB/MAR   | 0             | 0           | 0              | JAN/FEB/MAR           | 10                      | 53                      | 15                                               |  |  |
| APR/MAY/JUNE  | 0             | 0           | 1              | APR/MAY/JUNE          | 5                       | 28                      | 97                                               |  |  |
|               | GOALS         | AND ACTUA   | L NEW CLUBS C  | UMULATIVE             |                         |                         |                                                  |  |  |
| 1             |               |             | <del></del>    |                       | -                       |                         |                                                  |  |  |